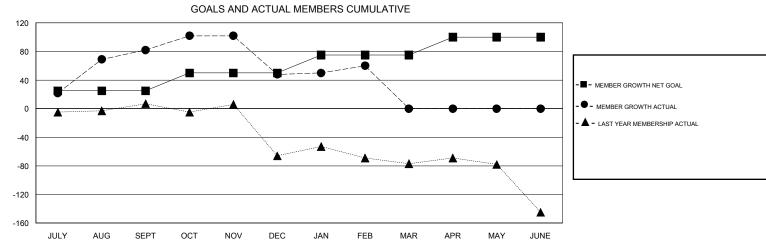

## GMT: **LOCATION CALIFORNIA GMT CA** Clubs Members RESULTS FOR 2019-2020 RESULTS FOR 2019-2020 NEW CLUB GOAL NEW CLUBS DROPPED CLUBS MEMBER GROWTH NET MEMBER GROWTH DROPPED QUARTER QUARTER GOAL ACTUAL MEMBERS ACTUAL (including transfers) 2 0 0 25 112 27 JULY/AUG/SEPT JULY/AUG/SEPT 2 0 1 77 25 OCT/NOV/DEC OCT/NOV/DEC 46 2 0 0 25 43 29 JAN/FEB/MAR JAN/FEB/MAR 2 0 0 0 0 APR/MAY/JUNE APR/MAY/JUNE 25